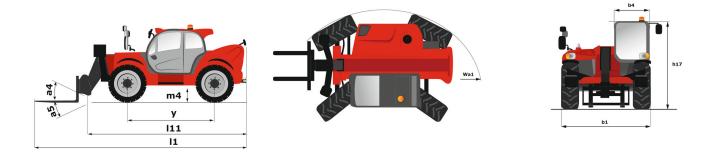

## **Dimensional drawing**

Technical sheet :

| Capacities                                  |       | Metric                                                 |
|---------------------------------------------|-------|--------------------------------------------------------|
| Max. capacity                               |       | 4000 kg                                                |
| Max. lifting height                         |       | 13.53 m                                                |
| Max. Reach                                  |       | 9.46 m                                                 |
| Breakout force with bucket                  |       | 7895 daN                                               |
| Weight and dimensions                       | 14.4  | (10)                                                   |
| Overall length to carriage                  | 111   | 6.13 m                                                 |
| Overall width                               | b1    | 2.37 m                                                 |
| Overall height                              | h17   | 2.45 m                                                 |
| Wheelbase                                   | у     | 3.07 m                                                 |
| Ground clearance                            | m4    | 0.37 m                                                 |
| Overall cab width                           | b4    | 0.89 m                                                 |
| Tilt-up angle                               | a4    | 12 °                                                   |
| Tilt-down angle                             | a5    | 114 °                                                  |
| External turning radius (over tyres)        | Wa1   | 3.97 m                                                 |
| Unladen weight (with forks)                 |       | 10940 kg                                               |
| Tyres type                                  |       | Pneumatic                                              |
| Standard tyres                              |       | Alliance 400/80 - 24 - 162A8                           |
| Forks length / width / section              | l/e/s | 1200 mm x 125 mm / 50 mm                               |
| Performances                                |       | 45.00                                                  |
| Lifting                                     |       | 15.90 s                                                |
| Lowering<br>Extension                       |       | 12.10 s                                                |
| Extension                                   |       | 17.10 s                                                |
| Retraction                                  |       | 12.70 s                                                |
| Crowd                                       |       | 4.30 s                                                 |
| Dump                                        |       | 3.90 s                                                 |
| Engine                                      |       |                                                        |
| Engine brand                                |       | Perkins                                                |
| Engine norm                                 |       | Stage IV / Tier 4 Final                                |
| Engine model                                |       | 854F-E34TAN                                            |
| Number of cylinders / Capacity of cylinders |       | 4 - 3400 cm <sup>3</sup>                               |
| I.C. Engine power rating - Power (kW)       |       | 100 Hp / 75 kW                                         |
| Max. torque / Engine rotation               |       | 430 Nm @ 1400 rpm<br>8090 daN                          |
| Drawbar pull (Laden)<br>Transmission        |       | 8090 dan                                               |
| Transmission type                           |       | Torque Converter                                       |
| Number of gears (forward / reverse)         |       | 4 / 4                                                  |
| Max. travel speed                           |       | 24.90 km/h                                             |
| Parking brake                               |       | Automatic parking brake                                |
| Service brake                               |       | Oil-immersed multi-discs braking on front & rear axles |
| Hydraulics                                  |       | on minersea mara alsos slaking on none a real axies    |
| Hydraulic pump type                         |       | Gear pump                                              |
| Hydraulic flow / Pressure                   |       | 170 l/min / 270 bar                                    |
| Tank capacities                             |       |                                                        |
| Engine oil                                  |       | 7.50                                                   |
| Hydraulic oil                               |       | 135                                                    |
| Fuel tank                                   |       | 140                                                    |
| DEF tank capacity                           |       | 21.60                                                  |
| Noise and vibration                         |       |                                                        |
| Noise at driving position (LpA)             |       | 78 dB(A)                                               |
| Noise to environment (LwA)                  |       | 103 dB(A)                                              |
| Vibration on hands/arms                     |       | < 2.50 m/s <sup>2</sup>                                |
| Miscellaneous                               |       |                                                        |
| Steering wheels (front / rear)              |       | 2/2                                                    |
| Drive wheels (front / rear)                 |       | 2/2                                                    |
| Safety / Safety cab homologation            |       | Standard EN 15000 / ROPS - FOPS cab (level 2)          |
| Controls                                    |       | JSM                                                    |
|                                             |       |                                                        |