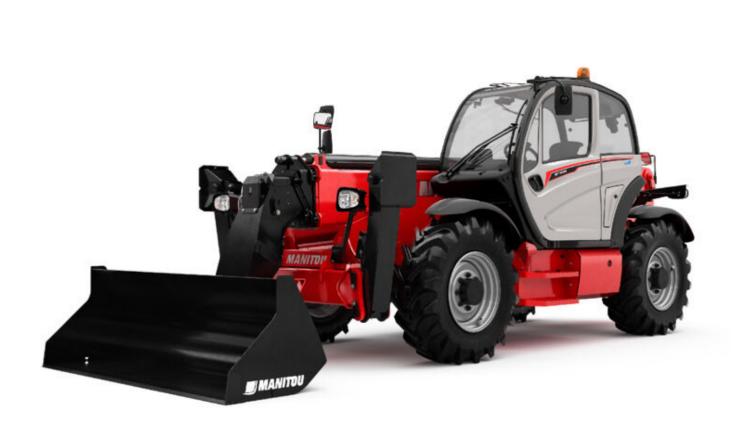

Technical sheet :

| Capacities                                  |       | Metric                                                 |
|---------------------------------------------|-------|--------------------------------------------------------|
| Max. capacity                               |       | 4000 kg                                                |
| Max. lifting height                         |       | 13.53 m                                                |
| Max. Reach                                  |       | 9.46 m                                                 |
| Breakout force with bucket                  |       | 7895 daN                                               |
| Weight and dimensions                       | 14.4  | (10)                                                   |
| Overall length to carriage                  | 111   | 6.13 m                                                 |
| Overall width                               | b1    | 2.37 m                                                 |
| Overall height                              | h17   | 2.45 m                                                 |
| Wheelbase                                   | у     | 3.07 m                                                 |
| Ground clearance                            | m4    | 0.37 m                                                 |
| Overall cab width                           | b4    | 0.89 m                                                 |
| Tilt-up angle                               | a4    | 12 °                                                   |
| Tilt-down angle                             | a5    | 114 °                                                  |
| External turning radius (over tyres)        | Wa1   | 3.97 m                                                 |
| Unladen weight (with forks)                 |       | 10940 kg                                               |
| Tyres type                                  |       | Pneumatic                                              |
| Standard tyres                              |       | Alliance 400/80 - 24 - 162A8                           |
| Forks length / width / section              | l/e/s | 1200 mm x 125 mm / 50 mm                               |
| Performances                                |       | 45.00                                                  |
| Lifting                                     |       | 15.90 s                                                |
| Lowering<br>Extension                       |       | 12.10 s                                                |
| Extension                                   |       | 17.10 s                                                |
| Retraction                                  |       | 12.70 s                                                |
| Crowd                                       |       | 4.30 s                                                 |
| Dump                                        |       | 3.90 s                                                 |
| Engine                                      |       |                                                        |
| Engine brand                                |       | Perkins                                                |
| Engine norm                                 |       | Stage IV / Tier 4 Final                                |
| Engine model                                |       | 854F-E34TAN                                            |
| Number of cylinders / Capacity of cylinders |       | 4 - 3400 cm <sup>3</sup>                               |
| I.C. Engine power rating - Power (kW)       |       | 100 Hp / 75 kW                                         |
| Max. torque / Engine rotation               |       | 430 Nm @ 1400 rpm<br>8090 daN                          |
| Drawbar pull (Laden)<br>Transmission        |       | 8090 dan                                               |
| Transmission type                           |       | Torque Converter                                       |
| Number of gears (forward / reverse)         |       | 4 / 4                                                  |
| Max. travel speed                           |       | 24.90 km/h                                             |
| Parking brake                               |       | Automatic parking brake                                |
| Service brake                               |       | Oil-immersed multi-discs braking on front & rear axles |
| Hydraulics                                  |       | on minersea mara alsos slaking on none a real axies    |
| Hydraulic pump type                         |       | Gear pump                                              |
| Hydraulic flow / Pressure                   |       | 170 l/min / 270 bar                                    |
| Tank capacities                             |       |                                                        |
| Engine oil                                  |       | 7.50                                                   |
| Hydraulic oil                               |       | 135                                                    |
| Fuel tank                                   |       | 140                                                    |
| DEF tank capacity                           |       | 21.60                                                  |
| Noise and vibration                         |       |                                                        |
| Noise at driving position (LpA)             |       | 78 dB(A)                                               |
| Noise to environment (LwA)                  |       | 103 dB(A)                                              |
| Vibration on hands/arms                     |       | < 2.50 m/s <sup>2</sup>                                |
| Miscellaneous                               |       |                                                        |
| Steering wheels (front / rear)              |       | 2/2                                                    |
| Drive wheels (front / rear)                 |       | 2/2                                                    |
| Safety / Safety cab homologation            |       | Standard EN 15000 / ROPS - FOPS cab (level 2)          |
| Controls                                    |       | JSM                                                    |
|                                             |       |                                                        |